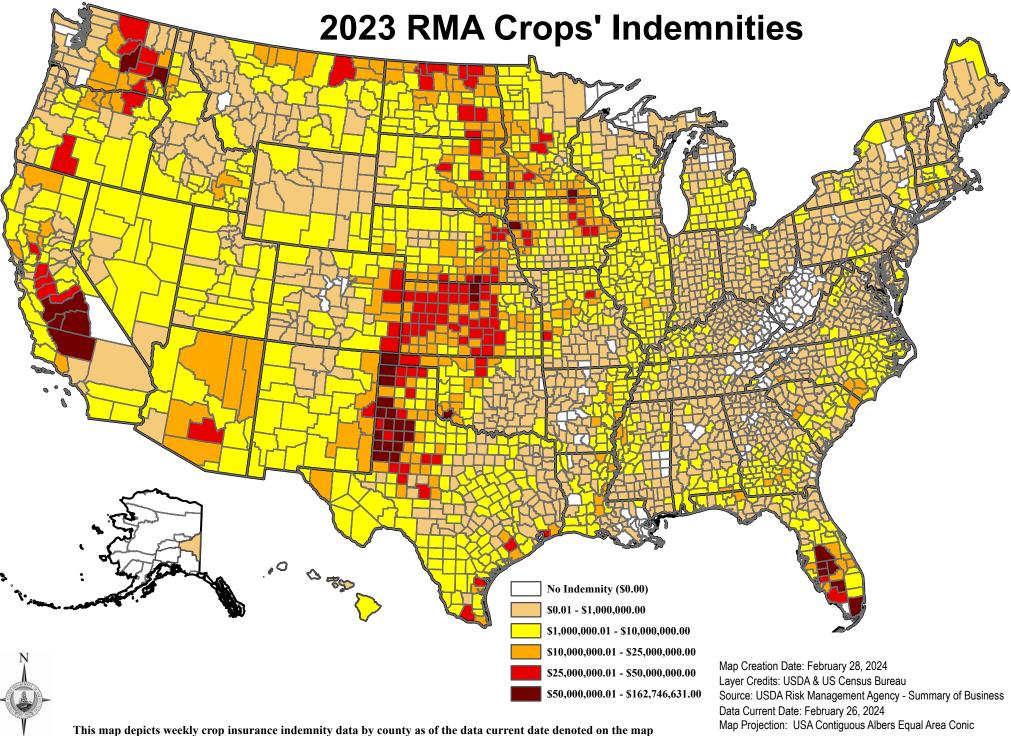

and is published biweekly. RMA Ris The information displayed in this map is intended to serve as an aid in displaying data provided or stored by the Risk Management Agency. It does not modify, replace or supersede

RMA Risk Management Services Division

The information displayed in this map is intended to serve as an aid in displaying data provided or stored by the Risk Management Agency. It does not modify, replace or supersede any USDA published policy provisions or procedures. Maps created by USDA Risk Management Agency are for spatial and visual context for depicting the basic information for "where". Maps are not considered a survey. General Reference Only. -- Public Information --