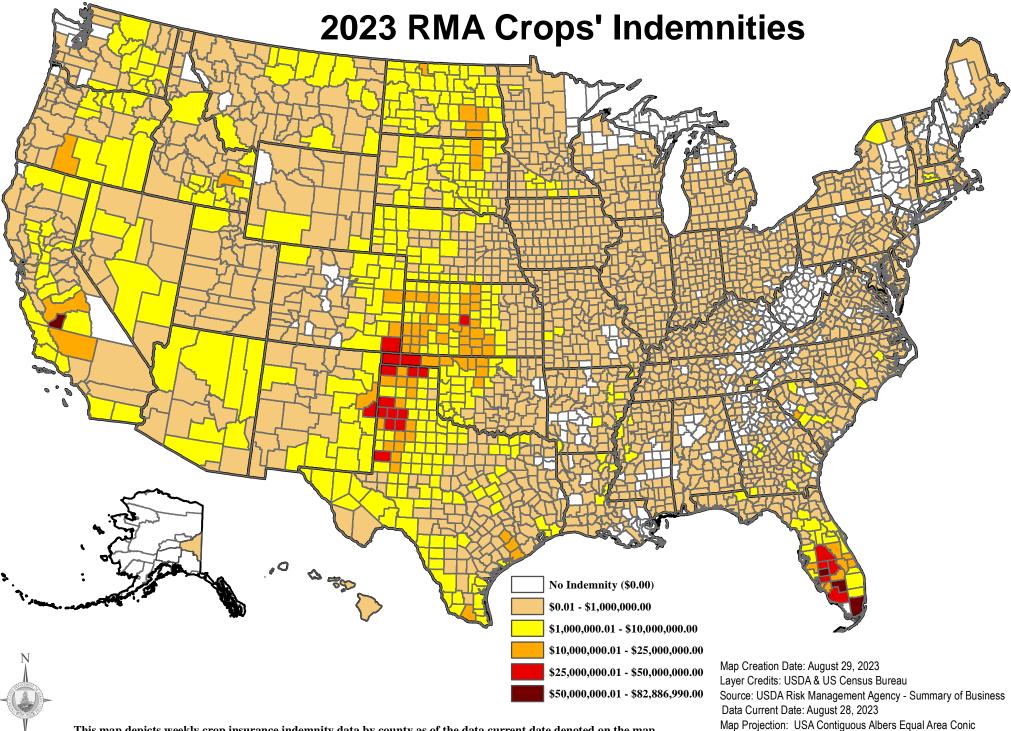

This map depicts weekly crop insurance indemnity data by county as of the data current date denoted on the map and is published biweekly.

The information displayed in this map is intended to serve as an aid in displaying data provided or stored by the Risk Management Agency. It does not modify, replace or supersede any USDA published policy provisions or procedures. Maps created by USDA Risk Management Agency are for spatial and visual context for depicting the basic information for "where". Maps are not considered a survey. General Reference Only. -- Public Information --