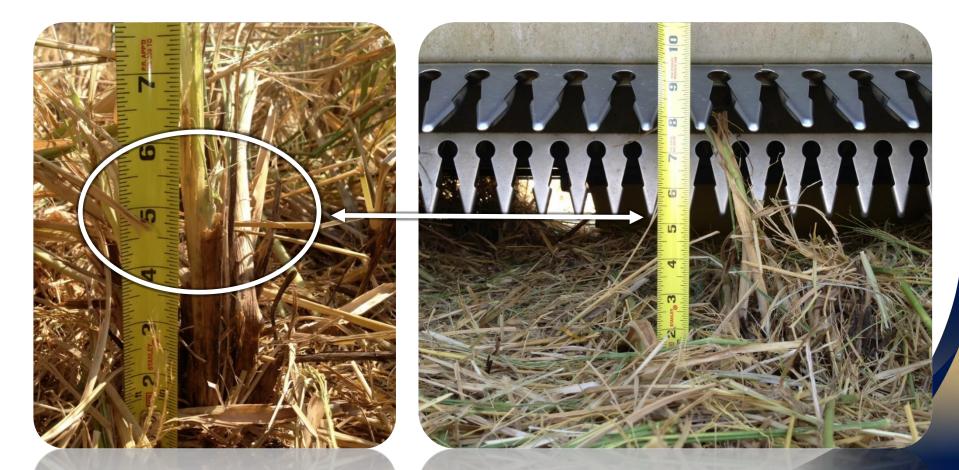

Stripper header harvested:

#### Conventional header harvested:

Standing rice (background)

Downed rice (foreground)

Stubble damage at approximately 5" caused by stripper header fingers indicates that the crop was harvested at or below 8" and would qualify as harvested downed rice. A stripper header may also cause stalks to be leaned over at the harvest height.