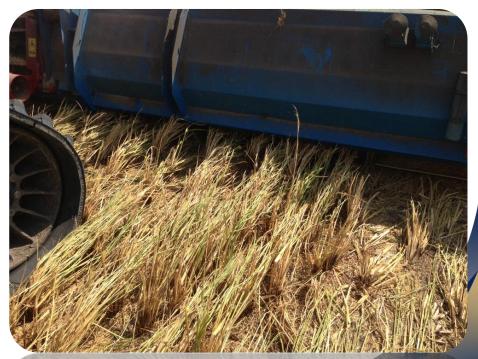

#### Conventional header harvested:

Standing rice (background)

Downed rice (foreground)

Stubble damage at approximately 5" caused by stripper header fingers indicates that the crop was harvested at or below 8" and would qualify as harvested downed rice. A stripper header may also cause stalks to be leaned over at the harvest height.

Stripper header harvested: