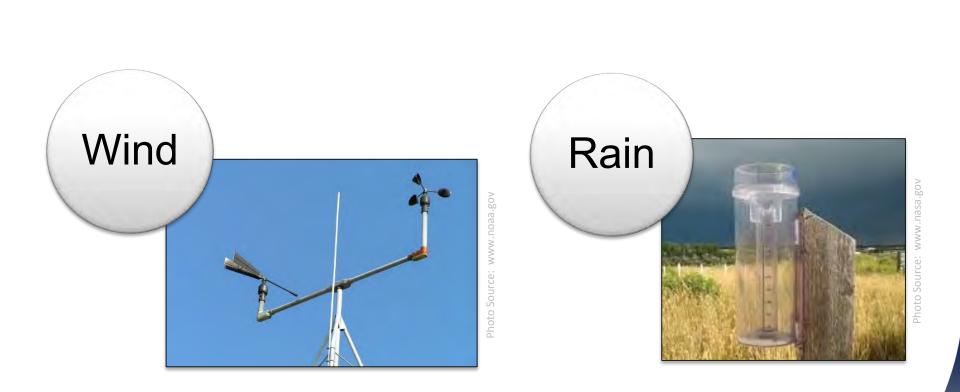

## Downed Rice Endorsement Causes of Loss

# Downed Rice Endorsement Important Dates

- Downed rice Rice that falls over due to wind or rain such that the rice is flattened or leaning and requiring the rice to be <u>harvested</u> in such a way that it leaves a <u>stubble height of eight inches or less</u> unless a different height is allowed in the Special Provisions\*.
- Downed rice deductible The amount of downed rice acreage that must be harvested before any payment will be made under this Endorsement. <u>The</u> <u>deductible is initially equal to 10 percent of the insured acreage in the unit</u>. The downed rice deductible will decrease as the percentage of the insured acreage in the unit which qualifies as harvested downed rice increases. <u>If the number of</u> <u>harvested downed rice acres is 50 percent or more</u> of the insured acreage in the unit, <u>the downed rice deductible will equal zero</u>.