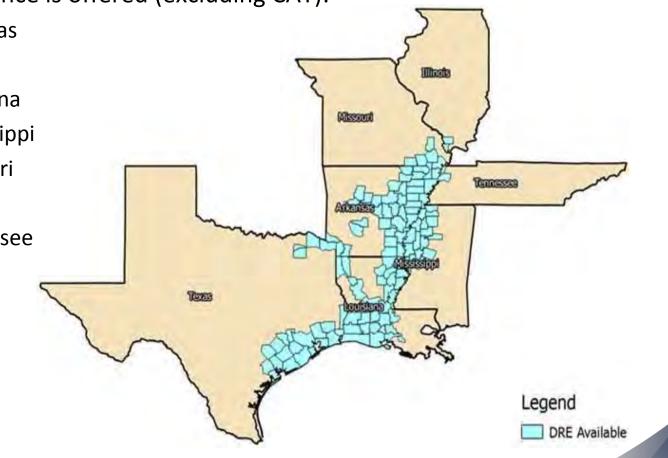

# Downed Rice Endorsement Availability

- Available as an optional endorsement for all eligible counties in which rice insurance is offered (excluding CAT):
  - Arkansas
  - Illinois
  - Louisiana
  - Mississippi
  - Missouri
  - Texas
  - Tennessee