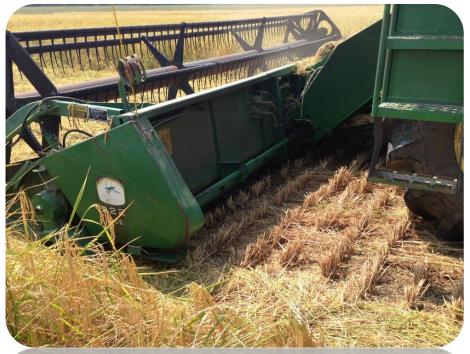

Stubble left by a conventional header that would qualify as harvested downed rice because it is at or below 8".