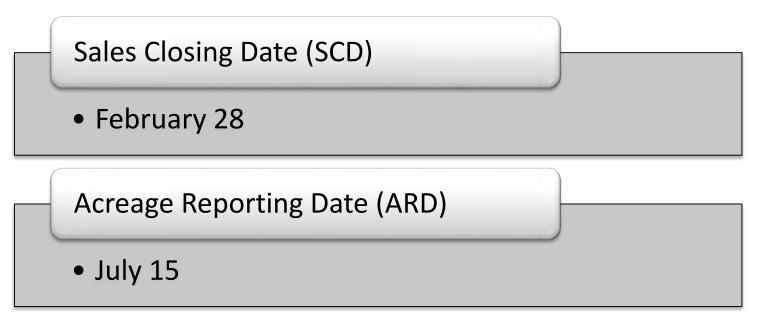

# Downed Rice (DR) Endorsement Applicability

- Must have the Rice crop policy at an additional coverage level.
- Must elect the Endorsement by the sales closing date for rice.
- Will apply to all eligible planted rice acreage.
- Only the person responsible for all (100%) harvest costs is eligible.
- Ineligible if the rice crop is insured under Catastrophic Risk Protection (CAT).
- Rice crop policy provisions apply.
- Coverage under the Endorsement will attach when the rice crop is planted.
  Prevented planting is not insurable under the Endorsement.