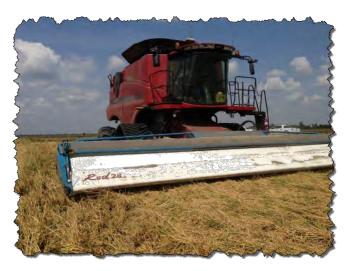

Stubble left by a conventional header that would qualify as harvested downed rice because it is at or below 8".

\*no height exceptions currently apply

Harvested Downed Rice – conventional header

Harvested Downed Rice – stripper header

- Eligible acreage All insured planted acreage that is located in a county where the actuarial documents provide downed rice coverage.
- Harvest expense amount (per acre) The additional expense per acre to harvest downed rice as contained in the actuarial documents.
- **Payable downed rice acres** Number of acres that qualify for a downed rice payment. Payable downed rice acres are equal to the acres of harvested downed rice minus the downed rice deductible.