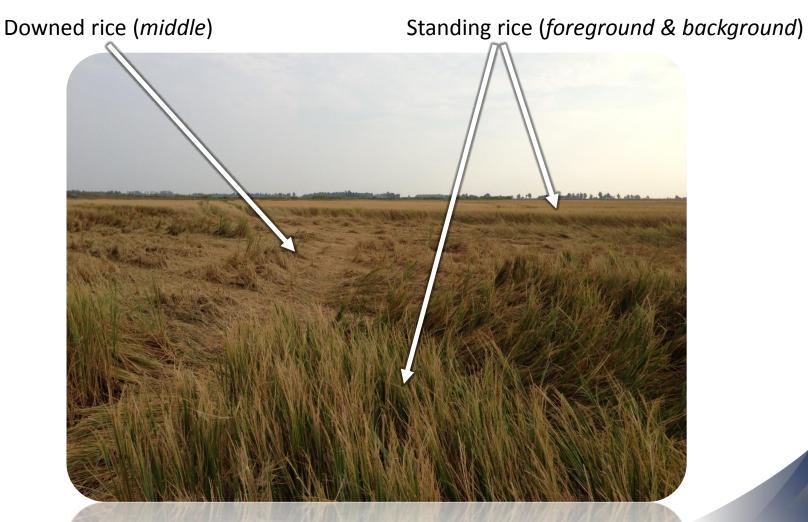

\*no height exceptions currently apply

Flattened – Downed rice which is lying flat on the ground.

\*artificially flattened for a loss adjustment demonstration\*

Leaning – Rice that falls over due to wind or rain to the extent that the rice stalks are bent at an angle less than 45 degrees unless otherwise allowed in the Special Provisions\*.

## Downed Rice Endorsement Damage Timeline