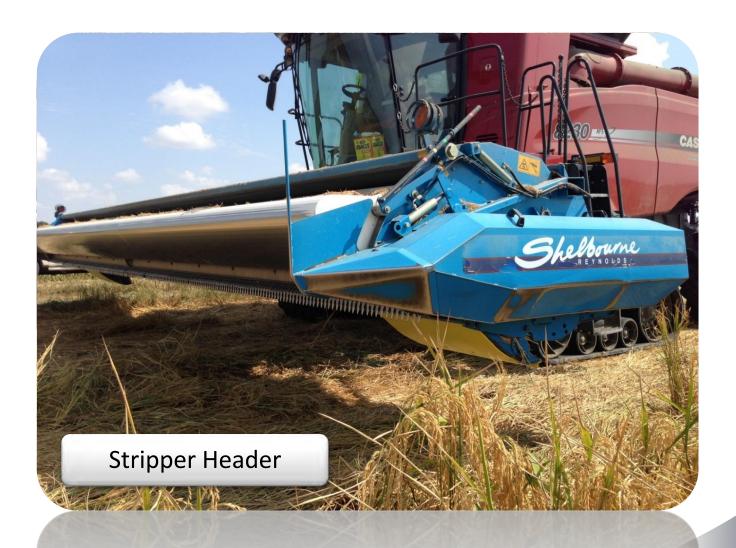

## Downed Rice Endorsement Causes of Loss

\*no height exceptions currently apply

Harvested Downed Rice – conventional header

Harvested Downed Rice – stripper header

- Eligible acreage All insured planted acreage that is located in a county where the actuarial documents provide downed rice coverage.
- Harvest expense amount (per acre) The additional expense per acre to harvest downed rice as contained in the actuarial documents.
- **Payable downed rice acres** Number of acres that qualify for a downed rice payment. Payable downed rice acres are equal to the acres of harvested downed rice minus the downed rice deductible.