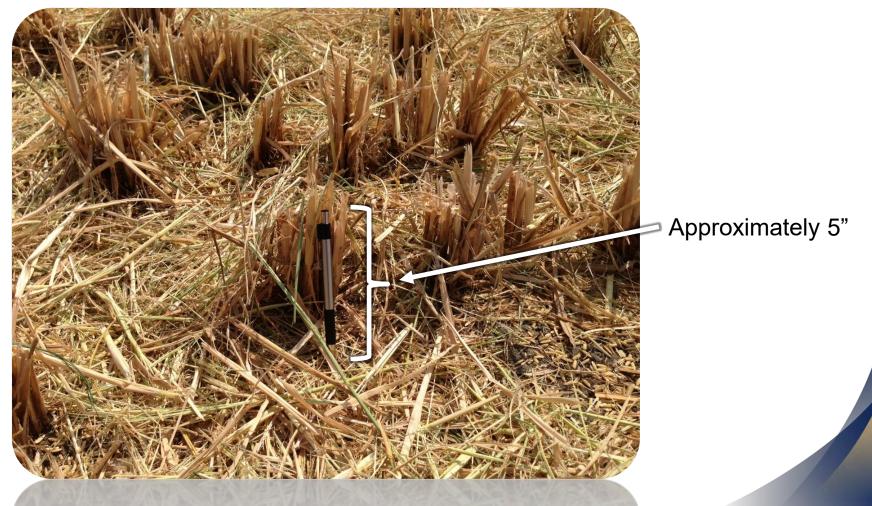

#### Conventional header harvested:

Standing rice (background)

Downed rice (foreground)

Stubble damage at approximately 5" caused by stripper header fingers indicates that the crop was harvested at or below 8" and would qualify as harvested downed rice. A stripper header may also cause stalks to be leaned over at the harvest height.