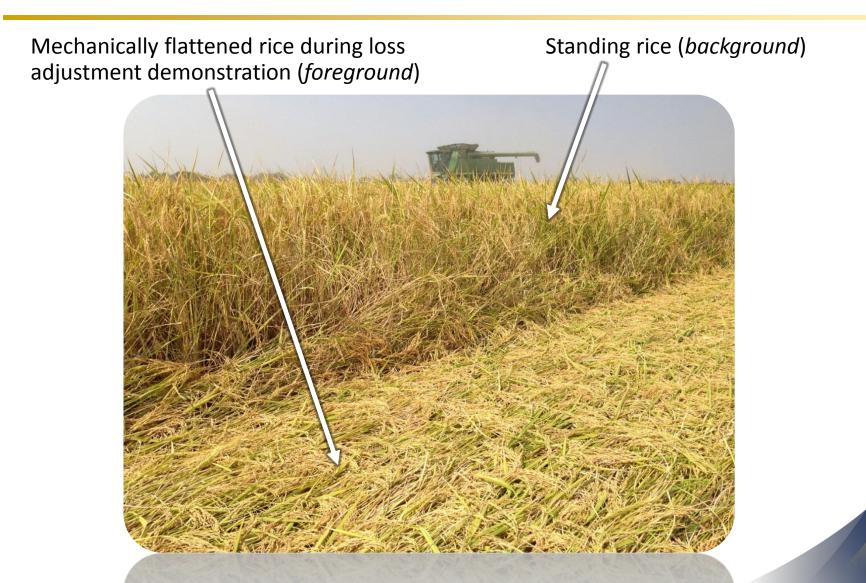

\*no height exceptions currently apply

Flattened – Downed rice which is lying flat on the ground.

\*artificially flattened for a loss adjustment demonstration\*

Leaning – Rice that falls over due to wind or rain to the extent that the rice stalks are bent at an angle less than 45 degrees unless otherwise allowed in the Special Provisions\*.