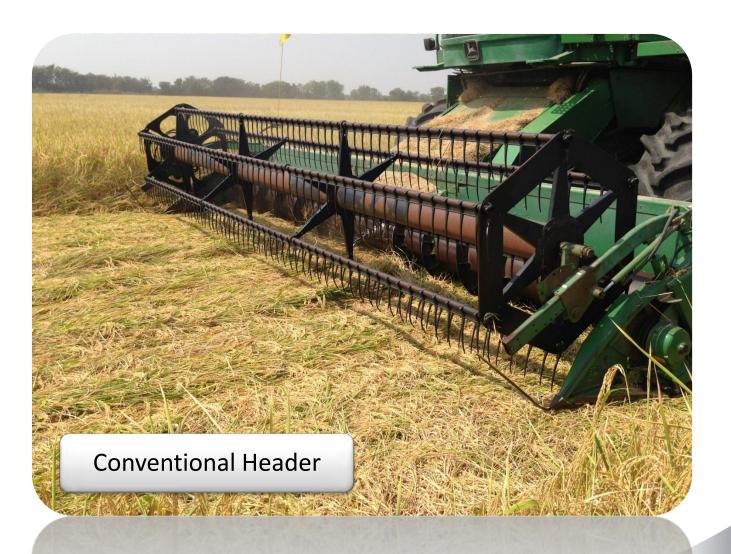

Stubble left by a conventional header that would qualify as harvested downed rice because it is at or below 8".