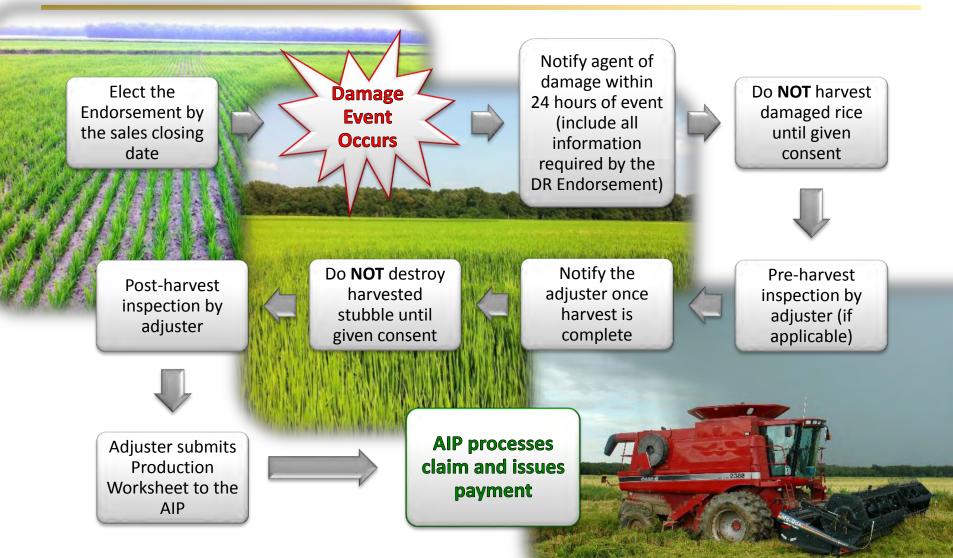

## Downed Rice Endorsement Damage Timeline

### Downed Rice Endorsement Insured Responsibilities in the Event of Damage or Loss (Notice of Loss)

| IMPORTANT                                       |                                                                              |  |  |  |  |  |  |  |  |
|-------------------------------------------------|------------------------------------------------------------------------------|--|--|--|--|--|--|--|--|
| A downed rice payment for which the acreage may | DR acreage is harvested before inspection or consent to harvest is given; or |  |  |  |  |  |  |  |  |
| have qualified will be denied if:               | Harvested DR stubble is destroyed without consent (includes flooding).       |  |  |  |  |  |  |  |  |
| Refer to the <b>Downed Rice Endorsement</b> fo  | or a complete list of insured responsibilities.                              |  |  |  |  |  |  |  |  |