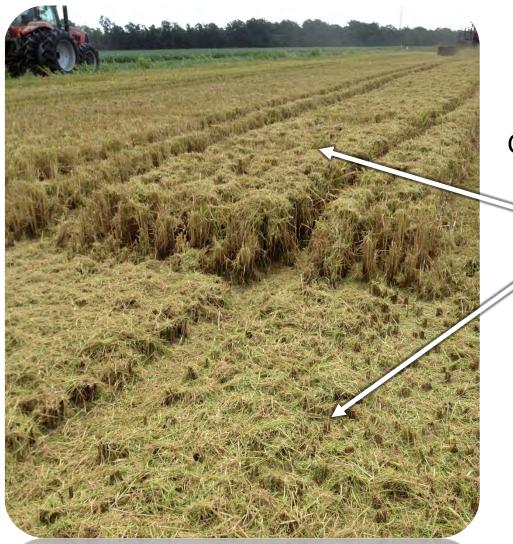

#### Conventional header harvested:

Standing rice (background)

Downed rice (foreground)

Stubble damage at approximately 5" caused by stripper header fingers indicates that the crop was harvested at or below 8" and would qualify as harvested downed rice. A stripper header may also cause stalks to be leaned over at the harvest height.